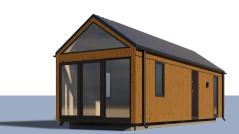

# MOBILE HOME EVELIN 3

10 x 3,5 m | 35 m<sup>2</sup>

- All-year-round, delivered complete
- For 4 people bedroom, living room with pullout couch, kitchenette, bathroom, mezzanine with additional sleeping space/ storage (option)
- Also available in simplified, summer version
- Equipped turnkey
- Solid reinforced steel construction
- Facade boards Scandinavian spruce or other materials (option)
- Internal walls finished with modern materials or wood (option)
- Placed at its destination on wheels by means of an integrated chassis or by crane
- Optional: terrace, pergola, awning

Sample interior layout
Mirror layout or individual project available

The EVELIN series is a solution for both individual clients and campsites, holiday resorts and investors who profit from renting.

It is a convenient alternative to houses built using the traditional method, timber framed houses. The house is delivered to the destination complete and usually set practically on the ground, without foundations. Equipped with removable wheels, it can be positioned almost anywhere. After placing it in its final place, it is possible to effectively mask the mobility function and integrate it aesthetically