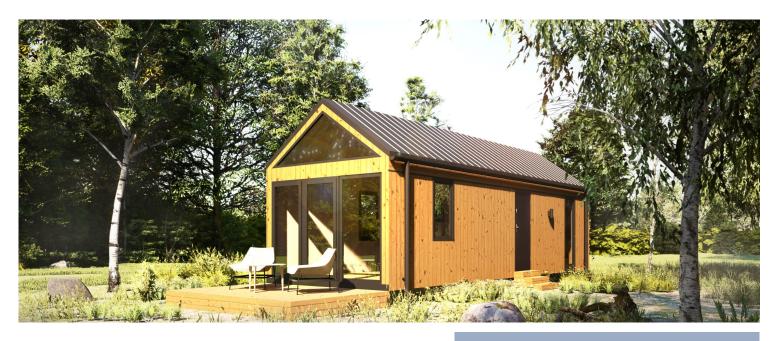

# MOBILE HOME EVELIN 3

10 x 3,5 m | 35 m<sup>2</sup>

- All-year-round, delivered complete
- For 4 people bedroom, living room with pullout couch, kitchenette, bathroom, mezzanine with additional sleeping space/ storage (option)
- Also available in simplified, summer version
- Equipped turnkey
- Solid reinforced steel construction
- Facade boards Scandinavian spruce or other materials (option)
- Internal walls finished with modern materials or wood (option)
- Placed at its destination on wheels by means of an integrated chassis or by crane
- Optional: terrace, pergola, awning

Meveline homes are characterized by their stylish design and practicality. In the careful construction process, modern building and finishing materials or wood are used. The houses are available in sizes from 35 m2 to 48 m2. Customers can choose the facade interior trim and many additional elements.

#### STANDARD

External dimensions: 10x3,5 m

**Construction:** steel construction with wooden elements, two axles

of non-steer wheels

**Exterior wall:** multi-layer: interior finish MDF panels or wood (option), OSB board, steel profile, PUR foam insulation, vapor-permeable membrane, ventilated air gap, auxiliary grate, external facade Scandinavian spruce or other materials (option)

**Roof:** gable with a given angle of inclination, with the structure: ceiling finish, OSB board, wooden or steel roof truss, PUR insulation, vapor-permeable membrane, ventilated air gap, auxiliary grate, steel roof, steel sheet flashings, visible steel gutters and downspouts