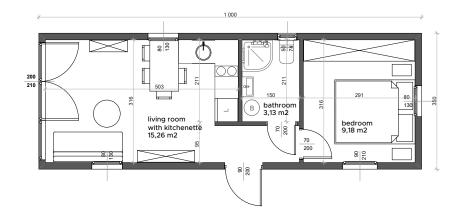

# MOBILE HOME EVELIN 3

10 x 3,5 m | 35 m<sup>2</sup>

- All-year-round, delivered complete
- For 4 people bedroom, living room with pullout couch, kitchenette, bathroom, mezzanine with additional sleeping space/ storage (option)
- Also available in simplified, summer version
- Equipped turnkey
- Solid reinforced steel construction
- Facade boards Scandinavian spruce or other materials (option)
- Internal walls finished with modern materials or wood (option)
- Placed at its destination on wheels by means of an integrated chassis or by crane
- Optional: terrace, pergola, awning

Sample interior layout
Mirror layout or individual project available

The EVELIN series is a solution for both individual clients and campsites, holiday resorts and investors who profit from renting.

It is a convenient alternative to houses built using the traditional method, timber framed houses. The house is delivered to the destination complete and usually set practically on the ground, without foundations. Equipped with removable wheels, it can be positioned almost anywhere. After placing it in its final place, it is possible to effectively mask the mobility function and integrate it aesthetically

**Bathroom:** prepared for the package 1 installation

**Kitchen:** prepared for the assembly of standard fittings and additional, as well as furniture

**Living room, bedroom:** fully prepared for furniture and fixing of radiators; walls and floors finished, internal doors mounted.