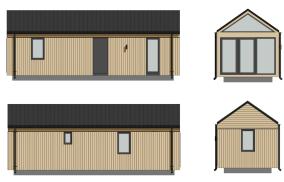

# MOBILE HOME EVELIN 3

10 x 3,5 m | 35 m<sup>2</sup>

- All-year-round, delivered complete
- For 4 people bedroom, living room with pullout couch, kitchenette, bathroom, mezzanine with additional sleeping space/ storage (option)
- Also available in simplified, summer version
- Equipped turnkey
- Solid reinforced steel construction
- Facade boards Scandinavian spruce or other materials (option)
- Internal walls finished with modern materials or wood (option)
- Placed at its destination on wheels by means of an integrated chassis or by crane
- Optional: terrace, pergola, awning

#### STANDARD

External dimensions: 10x3,5 m

**Construction:** steel construction with wooden elements, two axles

of non-steer wheels

**Exterior wall:** multi-layer: interior finish MDF panels or wood (option), OSB board, steel profile, PUR foam insulation, vapor-permeable membrane, ventilated air gap, auxiliary grate, external facade Scandinavian spruce or other materials (option)

**Roof:** gable with a given angle of inclination, with the structure: ceiling finish, OSB board, wooden or steel roof truss, PUR insulation, vapor-permeable membrane, ventilated air gap, auxiliary grate, steel roof, steel sheet flashings, visible steel gutters and downspouts