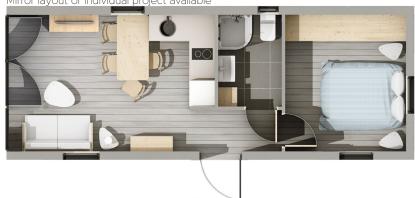

Sample interior layout
Mirror layout or individual project available

The EVELIN series is a solution for both individual clients and campsites, holiday resorts and investors who profit from renting.

It is a convenient alternative to houses built using the traditional method, timber framed houses. The house is delivered to the destination complete and usually set practically on the ground, without foundations. Equipped with removable wheels, it can be positioned almost anywhere. After placing it in its final place, it is possible to effectively mask the mobility function and integrate it aesthetically

## Option:

- There is a possibility of mirror or individua layout