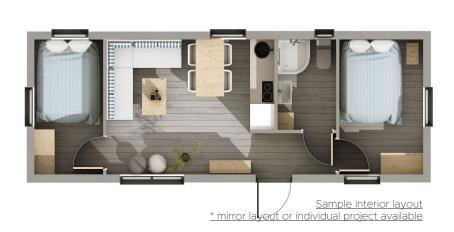

#### **Options:**

- Possible mirror arrangement of the interior or an individual arrangement according to a separate one project.