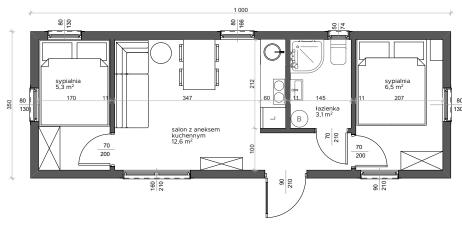

# MOBILE HOME REVA 4

10 x 3,5 m | 35 m<sup>2</sup>

- All year round, delivered complete
- For 6 people 2 bedrooms, living room with pullout couch, kitchenette and bathroom
- Also available in simplified, summer version
- External façade PVC siding or spruce paneling (option)
- Durable and rigid steel and wooden construction
- Internal walls finished with modern materials or wood (option)
- Optionally: Compact terrace and pergola

Living room: according to individual ar rangements, for example: a sofa bed with a sleeping function, table, wardrobe o shelves

Bedroom: according to individual arrangements, for example: a double bed, a wardrobe, optionally - shelves, a bunk bed for 2 or 3 people