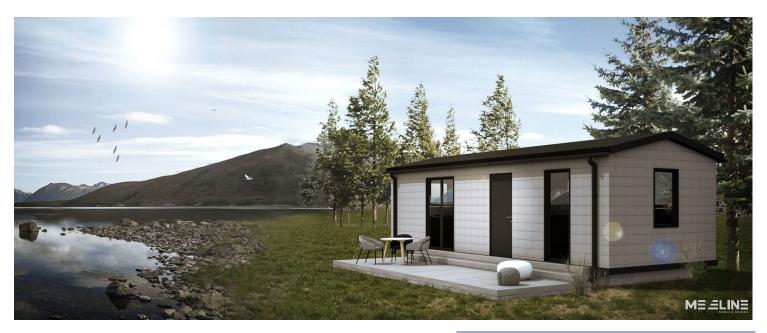

# MOBILE HOME REVA 4

10 x 3,5 m | 35 m<sup>2</sup>

- All year round, delivered complete
- For 6 people 2 bedrooms, living room with pullout couch, kitchenette and bathroom
- Also available in simplified, summer version
- External façade PVC siding or spruce paneling (option)
- Durable and rigid steel and wooden construction
- Internal walls finished with modern materials or wood (option)
- Optionally: Compact terrace and pergola

The Meveline house of the REVA series is a solution for both individual clients as well rental. It is a convenient alternative to houses built using the traditional method, wooden howithout foundations. Thanks After placing it on the target the surroundings.