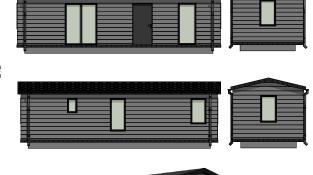

### STANDARD

External dimensions 10x3,5 m

**Construction:** steel with wooden elements, 2 axles of non-steer wheels (in mobile version)

**Outer wall:** multi-layer: finish from the inside - MDF panels or wood (option), OSB board, open steel profile, PUR foam insulation, vapor-permeable membrane, ventilated air gap, auxiliary grid, external facade

**Roof:** low gable, structure: ceiling finish, OSB board, roof truss, PUR insulation, vapor-permeable membrane, ventilated air space, auxiliary grate, steel roof tile, eaves, visible gutters and downpipes