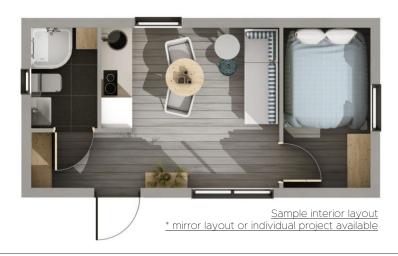

## **Options:**

 Possible mirror arrangement of the interior or an individual arrangement according to a separate one project.