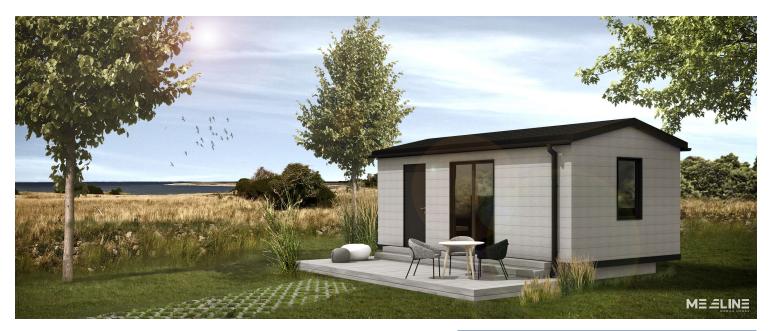

## MOBILE HOME REVA 2

 $7 \times 3.5 \text{ m} \mid 24.5 \text{ m}^2$ 

- All year round, delivered complete
- For 4 people bedroom, living room with pullout couch, kitchenette and bathroom
- Also available in simplified, summer version
- External façade PVC siding or spruce paneling (option)
- Durable and rigid steel and wooden construction
- Internal walls finished with modern materials or wood (option)
- Optionally: Compact terrace and pergola

The Meveline house of the REVA series is a solution for both individual clients as well rental. It is a convenient alternative to houses built using the traditional method, wooden howithout foundations. Thanks After placing it on the target the surroundings.