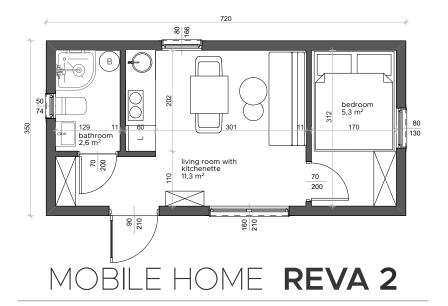

## MOBILE HOME REVA 2

 $7 \times 3.5 \text{ m} \mid 24.5 \text{ m}^2$ 

- All year round, delivered complete
- For 4 people bedroom, living room with pullout couch, kitchenette and bathroom
- Also available in simplified, summer version
- External façade PVC siding or spruce paneling (option)
- Durable and rigid steel and wooden construction
- Internal walls finished with modern materials or wood (option)
- Optionally: Compact terrace and pergola

**Bathroom:** prepared for installation, installation of a bathroom (option)

**Kitchen:** prepared for the assembly of standard fittings and additional, as well as furniture

**Living room, bedroom:** fully prepared for furniture and fixing of radiators; walls and floors finished, internal doors mounted.