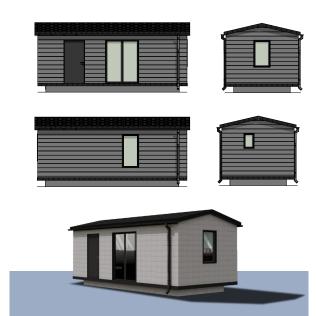

## MOBILE HOME REVA 2

 $7 \times 3.5 \text{ m} \mid 24.5 \text{ m}^2$ 

- All year round, delivered complete
- For 4 people bedroom, living room with pullout couch, kitchenette and bathroom
- Also available in simplified, summer version
- External façade PVC siding or spruce paneling (option)
- Durable and rigid steel and wooden construction
- Internal walls finished with modern materials or wood (option)
- Optionally: Compact terrace and pergola

## STANDARD

External dimensions 7x3,5 m

**Construction:** steel with wooden elements, 2 axles of non-steer wheels (in mobile version)

**Outer wall:** multi-layer: finish from the inside - MDF panels or wood (option), OSB board, open steel profile, PUR foam insulation, vapor-permeable membrane, ventilated air gap, auxiliary grid, external facade