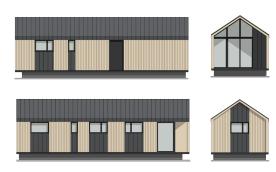

without a terrace, it is possible to add it comfortably, outside the outline of the house. Versions with a built-in terrace have an additional glass corner, emphasizing the modern look

wooden and traditional homes. The homes are delivered pre-built and placed directly or the ground without a foundation. Because of the attachable wheels, they can be positioned almost anywhere. The home's mobility has a huge impact on the use as a temporary structure - after a while it can be placed elsewhere. Additionally, after placing the home at its permanent location you can mask the mobility function and aesthetically integrate in into the environment. VELI line is available in sizes 35m2 and 48m2, in various variants of the interior layout and facade finishing.

### DIFFERENT FACADE APPEARANCE







# MOBILE HOME VELI 7

### **STANDARD**

External dimensions: 12x4 m

Construction: steel construction with wooden elements, OSB board, drawbar and two axles of demountable, non-steer wheels \* Outer wall: OSB board, steel profile, PUR foam insulation, wooden slats, windproofing, Scandinavian spruce as standard, other materials for facade \*

Inner walls finished with MDF panels or wood \*

Roof: gable with an angle up to 400, vapor barrier, OSB board, steel and wood profile, PUR foam insulation, wind insulation, formwork, standing seam steal roof panel, gutters and down pipes hidden behind the facade

Floors: coated steel sheets, steel profile, PUR foam insulation, OSB board, vinyl flooring for intensive use or laminated panels \*

Partition walls: OSB boards, steel or wooden profiles, a