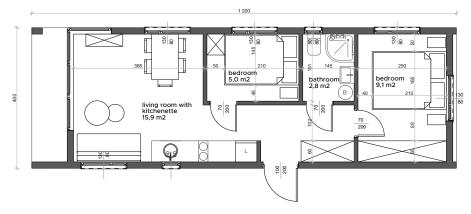

### 12 x 4 m | 48 m<sup>2</sup>

- · All-year-round, delivered complete
- Ready to live immediately after delivery
- Also available in simplified, summer version
- For 6 people 2 bedrooms, living room with pullout couch, kitchenette and bathroom
- Solid reinforced steel construction
- Complete plumbing and electrical installation
- Facade from Scandinavian spruce or other materials
- Internal walls finished with modern materials or wood \*
- Turn key packages \*
- Compact terrace and pergola

\* Optional equipment

<u>Sample interior layout</u>
\* mirror layout or individual project available

VELI houses are characterized by a modern architecture line, emphasized by the huge glazing of the gable wall and fashionable accents of finishing the facade.