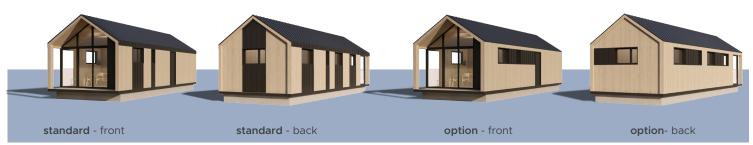

### DIFFERENT FACADE APPEARANCE

wooden and traditional homes. The homes are delivered pre-built and placed directly or the ground without a foundation. Because of the attachable wheels, they can be positioned almost anywhere. The home's mobility has a huge impact on the use as a temporary structure - after a while it can be placed elsewhere. Additionally, after placing the home at its permanent location you can mask the mobility function and aesthetically integrate in into the environment. VELI line is available in sizes 35m2 and 48m2, in various variants of the interior layout and facade finishing.