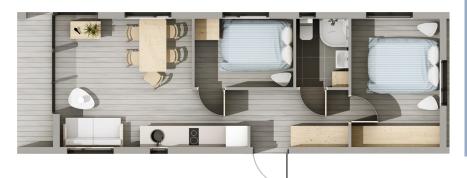

\* Optional equipment

<u>Sample interior layout</u>
\* mirror layout or individual project available

VELI houses are characterized by a modern architecture line, emphasized by the huge glazing of the gable wall and fashionable accents of finishing the facade.

### 12 x 4 m | 48 m<sup>2</sup>

- · All-year-round, delivered complete
- Ready to live immediately after delivery
- Also available in simplified, summer version
- For 6 people 2 bedrooms, living room with pullout couch, kitchenette and bathroom
- Solid reinforced steel construction
- Complete plumbing and electrical installation
- Facade from Scandinavian spruce or other materials
- Internal walls finished with modern materials or wood \*
- Turn key packages \*
- Compact terrace and pergola