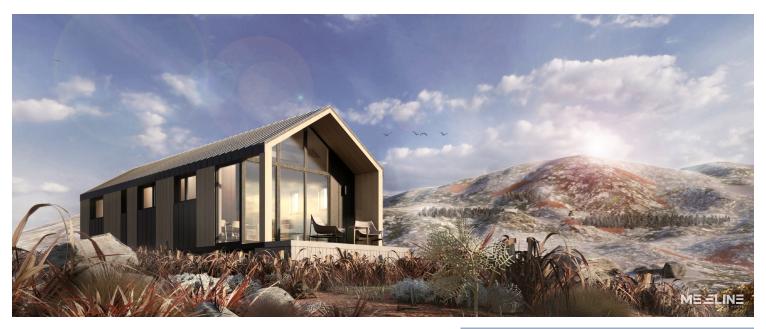

\* Optional equipment

<u>Sample interior layout</u>
\* mirror layout or individual project available

VELI houses are characterized by a modern architecture line, emphasized by the huge glazing of the gable wall and fashionable accents of finishing the facade.

The living room has an enlarged cubature, thanks to the opening of the ceiling up to the roof. Inside the living room there are transverse wooden beams that give it an elegant look. In some VELI models, we managed to incorporate a comfortable and covered by roof terrace, which can be easily enlarge. In models without a terrace, it is possible to add it comfortably, outside the outline of the house. Versions with a built-in terrace have an additional glass corner, emphasizing the modern look

wooden and traditional homes. The homes are delivered pre-built and placed directly or the ground without a foundation. Because of the attachable wheels, they can be positioned almost anywhere. The home's mobility has a huge impact on the use as a temporary structure - after a while it can be placed elsewhere. Additionally, after placing the home at its permanent location you can mask the mobility function and aesthetically integrate in into the environment. VELI line is available in sizes 35m2 and 48m2, in various variants of the interior layout and facade finishing.