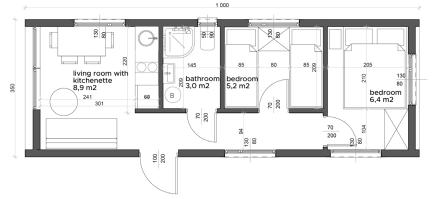

#### DIFFERENT FACADE APPEARANCE

Sample interior layout

\* mirror layout or individual project available

standard - back

option - front