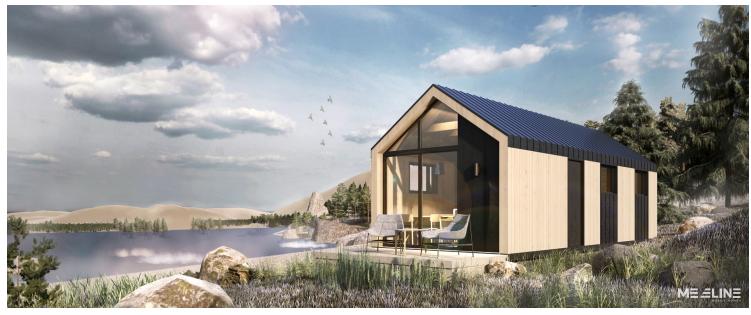

\* Optional equipment

VELI houses are characterized by a modern architecture line, emphasized by the huge glazing of the gable wall and fashionable accents of finishing the facade.

The living room has an enlarged cubature, thanks to the opening of the ceiling up to the roof. Inside the living room there are transverse wooden beams that give it an elegant look. In some VELI models, we managed to incorporate a comfortable and covered by roof terrace, which can be easily enlarge. In models without a terrace, it is possible to add it comfortably, outside the outline of the house. Versions with a built-in terrace have an additional glass corner, emphasizing the modern look.

Meveline homes are fantastic alternatives to wooden and traditional homes. The homes are delivered pre-built and placed directly on the ground without a foundation. Because of the attachable wheels, they can be positioned almost anywhere. The home's mobility has a huge impact on the use as a temporary structure - after a while it can be placed elsewhere. Additionally, after placing the home at its permanent location you can mask the mobility function and aesthetically integrate it into the environment. VELI line is available in sizes 35m2 and 48m2, in various variants of the interior layout and facade finishing.