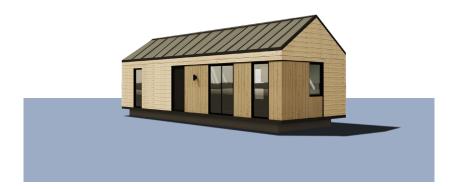

## MOBILE HOME SEVA 5

#### STANDARD

External dimensions: 12x4 m

**Construction:** steel construction with wooden elements, OSB board,

drawbar and two axles of non-steer wheels \*

**Outer wall:** OSB board, steel profile, PUR foam insulation, wooden slats, windproofing, Scandinavian spruce as standard, other materials for facade \*