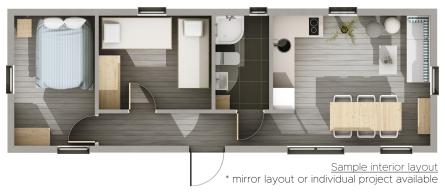

#### **Options:**

- The home is also available in a simplified, summer version
- There is a possibility of mirror or individual layout

### SEVA 5 model is available in 2 variants of interior layout

VARIANT 1 VARIANT 2

<sup>\*</sup> Optional equipment

### VARIANT 2