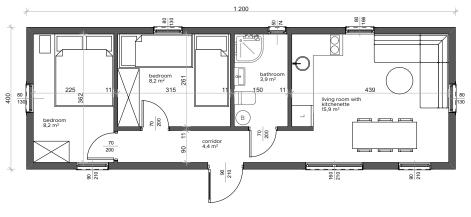

# MOBILE HOME SEVA 5

12 x 4 m | 48 m<sup>2</sup>

- All-year-round, delivered complete
- Ready to live immediately after delivery
- Also available in simplified, summer version
- For 6 people 2 bedrooms, living room with pullout couch, kitchenette and bathroom
- Solid reinforced steel construction
- Complete plumbing and electrical installation
- Facade from Scandinavian spruce or other materials
- Internal walls finished with modern materials or wood \*
- Turn key packages \*
- Compact terrace and pergola \*
  - \* Optional equipment

#### STANDARD

External dimensions: 12x4 m

**Construction:** steel construction with wooden elements, OSB board,

drawbar and two axles of non-steer wheels \*

**Outer wall:** OSB board, steel profile, PUR foam insulation, wooden slats, windproofing, Scandinavian spruce as standard, other materials for facade \*

**Ceiling:** height 2,25m-2,55m (living room elevated as standard) finished with MDF panels

**Windows:** 5 chambers with one-sided veneer in color, ventilation function in selected windows, balcony window with movable post