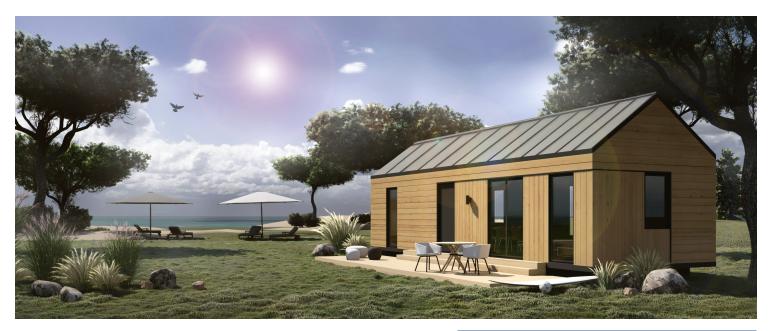

# MOBILE HOME SEVA 5

12 x 4 m | 48 m<sup>2</sup>

- All-year-round, delivered complete
- Ready to live immediately after delivery
- Also available in simplified, summer version
- For 6 people 2 bedrooms, living room with pullout couch, kitchenette and bathroom
- Solid reinforced steel construction
- Complete plumbing and electrical installation
- Facade from Scandinavian spruce or other materials
- Internal walls finished with modern materials or wood \*
- Turn key packages \*
- Compact terrace and pergola \*
  - \* Optional equipment

Meveline homes are fantastic alternatives to wooden and traditional homes. The homes are delivered pre-built and placed directly on the ground without a foundation. Because of the attachable wheels, they can be positioned anywhere. The home's mobility has a huge impact on the use as a temporary structure. Additionally, after placing the home at its permanent location you can mask the mobility function and aesthetically integrate it into the environment

Meveline homes are characterized by their stylish design. In the building process we use modern construction and finishing materials. Homes are available in 24m<sup>2</sup> up to 48m<sup>2</sup> sizes. Clients can pick the facade, interior finishes, and many additional elements.