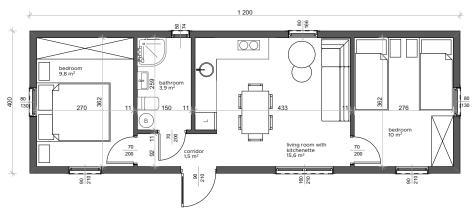

### SEVA 5 model is available in 2 variants of interior layout

VARIANT 1 VARIANT 2

<sup>\*</sup> Optional equipment

### VARIANT 1

**Bathroom:** prepared for the installation of standard fittings and additional, ceiling finished with a vinyl panel, vinyl carpet flooring and walls of OSB board with vapor barrier

**Kitchen:** prepared for the assembly of standard fittings and additional, as well as furniture

**Living room, bedroom:** fully prepared for furniture and fixing of radiators; walls and floors finished, internal doors mounted.

Living room: fold out sleeper sofa, table wardrobe or shelves

Bedroom: double bed, wardrobe, optional shelves, bunk bed for 2 or 3 people

**Examples of additional equipment:** facade of Kerrafront panels, interior wall finish whitewashed or oiled wood, wooden floor, air conditioning, floor heating, modular terrace with pergola, roofed pergola, "super winter" package, individual projects.