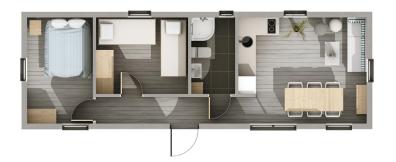

### SEVA 5 model is available in 2 variants of interior layout

VARIANT 1 VARIANT 2

<sup>\*</sup> Optional equipment

### VARIANT 1

### VARIANT 2