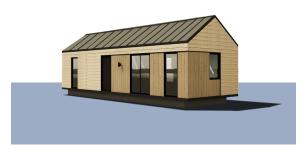

# MOBILE HOME SEVA 5

12 x 4 m | 48 m<sup>2</sup>

- All-year-round, delivered complete
- Ready to live immediately after delivery
- Also available in simplified, summer version
- For 6 people 2 bedrooms, living room with pullout couch, kitchenette and bathroom
- Solid reinforced steel construction
- Complete plumbing and electrical installation
- Facade from Scandinavian spruce or other materials
- Internal walls finished with modern materials or wood \*
- Turn key packages \*
- Compact terrace and pergola \*
  - \* Optional equipment

Meveline homes are characterized by their stylish design. In the building process we use modern construction and finishing materials. Homes are available in 24m<sup>2</sup> up to 48m<sup>2</sup> sizes. Clients can pick the facade, interior finishes, and many additional elements.