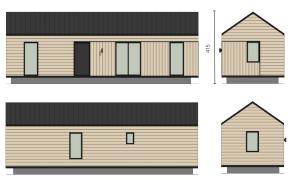

#### STANDARD

External dimensions: 12x4 m

**Construction:** steel construction with wooden elements, OSB board,

drawbar and two axles of non-steer wheels \*

**Outer wall:** OSB board, steel profile, PUR foam insulation, wooden slats, windproofing, Scandinavian spruce as standard, other materials for facade \*

Inner walls finished with MDF panels or wood \*

**Roof:** gable, vapor barrier, OSB board, steel and wood profile, PUR foam insulation, wind insulation, formwork, standing seam steal roof panel, hidden gutters and down pipes

**Floors:** coated steel sheets, steel profile, PUR foam insulation, OSB board, vinyl flooring for intensive use or laminated panels

**Partition walls:** OSB boards, steel or wooden profiles, acoustic insulation, finished with MDF panels or wood \*

**Ceiling:** height 2,25m-2,55m (living room elevated as standard) finished with MDF panels

**Windows:** 5 chambers with one-sided veneer in color, ventilation function in selected windows, balcony window with movable post