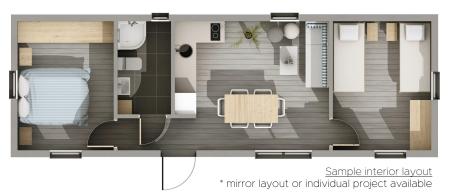

### SEVA 5 model is available in 2 variants of interior layout

VARIANT 1 VARIANT 2

<sup>\*</sup> Optional equipment

### VARIANT 2

**Living room, bedroom:** fully prepared for furniture and fixing of radiators; walls and floors finished, internal doors mounted.

Living room: fold out sleeper sofa, table wardrobe or shelves

Bedroom: double bed, wardrobe, optional shelves, bunk bed for 2 or 3 people

**Examples of additional equipment:** facade of Kerrafront panels, interior wall finish whitewashed or oiled wood, wooden floor, air conditioning, floor heating, modular terrace with pergola, roofed pergola, "super winter" package, individual projects.