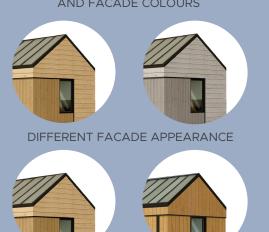

### VARIOUS MATERIALS AND FACADE COLOURS

standard

option

Meveline homes are characterized by their stylish design. In the building process we use modern construction and finishing materials. Homes are available in 24m<sup>2</sup> up to 48m<sup>2</sup> sizes. Clients can pick the facade, interior finishes, and many additional elements.