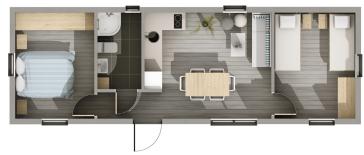

### SEVA 5 model is available in 2 variants of interior layout

VARIANT 1 VARIANT 2

<sup>\*</sup> Optional equipment

### VARIANT 1