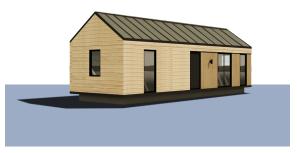

# MOBILE HOME SEVA 5

12 x 4 m | 48 m<sup>2</sup>

- All-year-round, delivered complete
- Ready to live immediately after delivery
- Also available in simplified, summer version
- For 6 people 2 bedrooms, living room with pullout couch, kitchenette and bathroom
- Solid reinforced steel construction
- Complete plumbing and electrical installation
- Facade from Scandinavian spruce or other materials
- Internal walls finished with modern materials or wood \*
- Turn key packages \*
- Compact terrace and pergola \*
  - \* Optional equipment

Meveline homes are characterized by their stylish design. In the building process we use modern construction and finishing materials. Homes are available in 24m<sup>2</sup> up to 48m<sup>2</sup> sizes. Clients can pick the facade, interior finishes, and many additional elements.