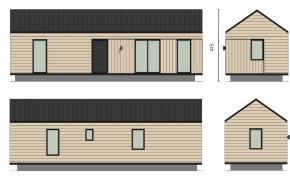

#### STANDARD

External dimensions: 12x4 m

**Construction:** steel construction with wooden elements, OSB board,

drawbar and two axles of non-steer wheels \*

**Outer wall:** OSB board, steel profile, PUR foam insulation, wooden slats, windproofing, Scandinavian spruce as standard, other materials for facade \*

Inner walls finished with MDF panels or wood \*

**Roof:** gable, vapor barrier, OSB board, steel and wood profile, PUR foam insulation, wind insulation, formwork, standing seam steal roof panel, hidden gutters and down pipes