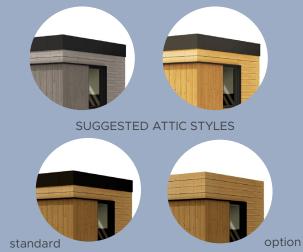

#### VARIOUS MATERIALS AND FACADE COLOURS

### STANDARD

External dimensions: 12x4 m

Construction: steel construction with wooden elements, OSB board,

drawbar and two axles of non-steer wheels \*

**Outer wall:** OSB board, steel profile, PUR foam insulation, wooden slats, windproofing, Scandinavian spruce as standard, other materials for facade \*