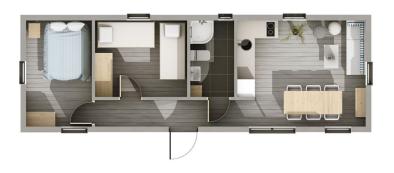

# MEVA 5 model is available in 2 variants of interior layout

VARIANT 1

VARIANT 2

<sup>\*</sup> Optional equipment

### VARIANT 1