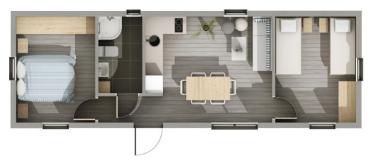

# MEVA 5 model is available in 2 variants of interior layout

VARIANT 1

VARIANT 2

<sup>\*</sup> Optional equipment

### VARIANT 1