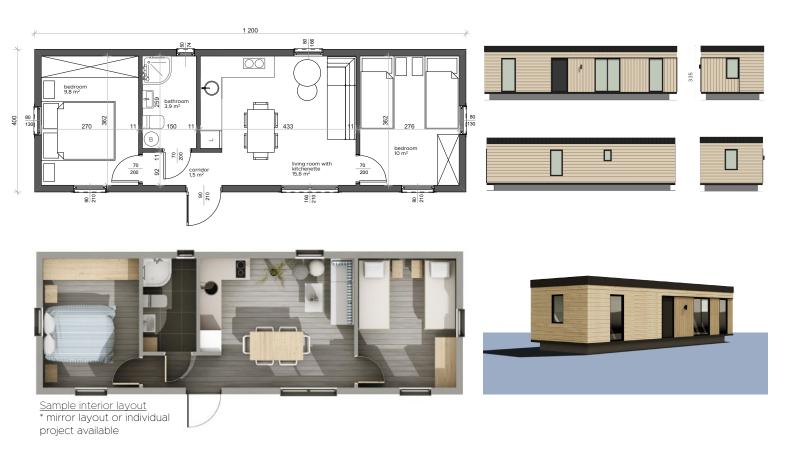

# MEVA 5 model is available in 2 variants of interior layout

VARIANT 1

VARIANT 2

<sup>\*</sup> Optional equipment

## VARIANT 2