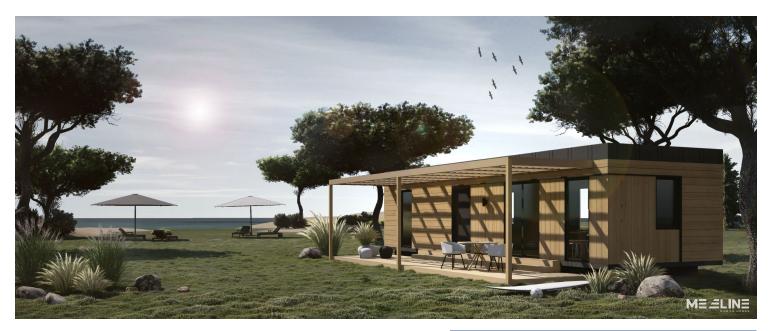

Meveline homes are fantastic alternatives to wooden and traditional homes. The homes are delivered pre-built and placed directly on the ground without a foundation. Because of the attachable wheels, they can be positioned anywhere. The home's mobility has a huge impact on the use as a temporary structure. Additionally, after placing the home at its permanent location you can mask the mobility function and aesthetically integrate it into the environment.

Meveline homes are characterized by their stylish design. In the building process we use modern construction and finishing materials. Homes are available in 24m² up to 48m² sizes. Clients can pick the facade, interior finishes, and many additional elements.

Living room: fold out sleeper sofa, table, wardrobe or shelves

Bedroom: double bed, wardrobe, optional shelves, bunk bed for 2 or 3 people

**Examples of additional equipment:** facade of Kerrafront panels, interior wall finish whitewashed or oiled wood, wooden floor, air conditioning, floor heating, modular terrace with pergola, roofed pergola, "super winter" package, individual projects.