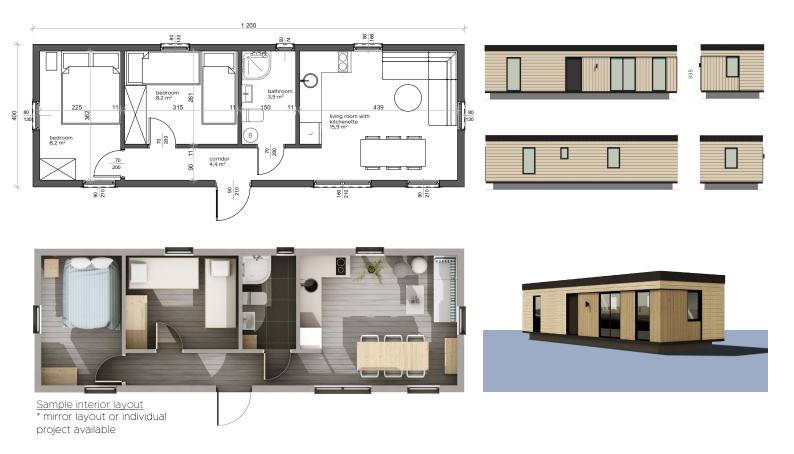

# MEVA 5 model is available in 2 variants of interior layout

VARIANT 1

VARIANT 2

<sup>\*</sup> Optional equipment

### VARIANT 1