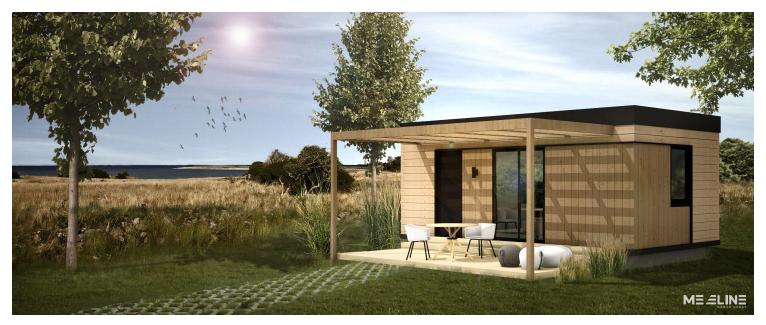

# MOBILE HOME MEVA 2

 $7 \times 3.5 \,\mathrm{m} + 24.5 \,\mathrm{m}^2$ 

- All-year-round, delivered complete
- Ready to live immediately after delivery
- Also available in simplified, summer version
- For 4 people bedroom, living room with pullout couch, kitchenette and bathroom
- Solid reinforced steel construction
- Complete plumbing and electrical installation
- Facade from Scandinavian spruce or other materials
- Internal walls finished with modern materials or wood \*
- Turn key packages \*
- Compact terrace and pergola \*
- Roof terrace \*
  - \* Optional equipment

Meveline homes are fantastic alternatives to wooden and traditional homes. The homes are delivered pre-built and placed directly on the ground without a foundation. Because of the attachable wheels, they can be positioned anywhere. The home's mobility has a huge impact on the use as a temporary structure. Aditionally, after placing the home at its permanent location you can mask the mobility function and aesthetically integrate it into the environment.

Meveline homes are characterized by their stylish design. In the building process we use modern construction and finishing materials. Homes are available in 24m² up to 48m² sizes. Clients can pick the facade, interior finishes, and many additional elements.