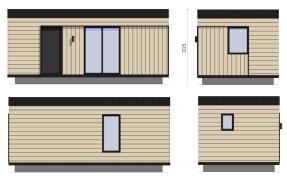

# MOBILE HOME MEVA 2

 $7 \times 3.5 \,\mathrm{m} + 24.5 \,\mathrm{m}^2$ 

- All-year-round, delivered complete
- Ready to live immediately after delivery
- Also available in simplified, summer version
- For 4 people bedroom, living room with pullout couch, kitchenette and bathroom
- Solid reinforced steel construction
- Complete plumbing and electrical installation
- Facade from Scandinavian spruce or other materials
- Internal walls finished with modern materials or wood \*
- Turn key packages \*
- Compact terrace and pergola \*
- Roof terrace \*
  - \* Optional equipment

## STANDARD

External dimensions: 7x3,5 m

**Construction:** steel construction with wooden elements, OSB board,

drawbar and two axles of non-steer wheels  $^{\ast}$ 

**Outer wall:** OSB board, steel profile, PUR foam insulation, wooden slats, windproofing, Scandinavian spruce as standard, other materials for facade \*

**Ceiling:** height 2,25m-2,55m (living room elevated as standard) finished with MDF panels

**Windows:** 5 chambers with one-sided veneer in color, ventilation function in selected windows, balcony window with movable post