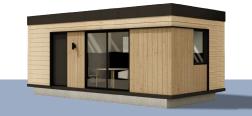

Meveline homes are characterized by their stylish design. In the building process we use modern construction and finishing materials. Homes are available in 24m² up to 48m² sizes. Clients can pick the facade, interior finishes, and many additional elements.

#### VARIOUS MATERIALS AND FACADE COLOURS

MEVELINE sp. z o. o. sp. k. 02-657 Warszawa ul. Wielicka 40 lok. U2