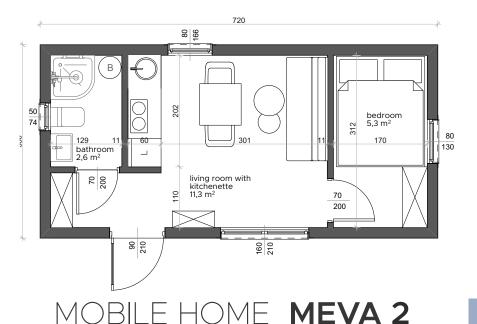

# MOBILE HOME MEVA 2

 $7 \times 3.5 \,\mathrm{m} + 24.5 \,\mathrm{m}^2$ 

- All-year-round, delivered complete
- Ready to live immediately after delivery
- Also available in simplified, summer version
- For 4 people bedroom, living room with pullout couch, kitchenette and bathroom
- Solid reinforced steel construction
- Complete plumbing and electrical installation
- Facade from Scandinavian spruce or other materials
- Internal walls finished with modern materials or wood \*
- Turn key packages \*
- Compact terrace and pergola \*
- Roof terrace \*
  - \* Optional equipment

**Bathroom:** prepared for the installation of standard fittings and additional, ceiling finished with a vinyl panel, vinyl carpet flooring and walls of OSB board with vapor barrier

**Kitchen:** prepared for the assembly of standard fittings and additional, as well as furniture

**Living room, bedroom:** fully prepared for furniture and fixing of radiators; walls and floors finished, internal doors mounted.