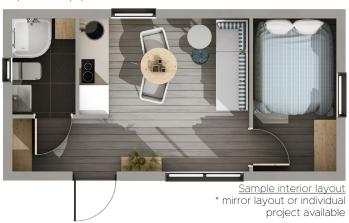

**Bathroom:** prepared for the installation of standard fittings and additional, ceiling finished with a vinyl panel, vinyl carpet flooring and walls of OSB board with vapor barrier

**Kitchen:** prepared for the assembly of standard fittings and additional, as well as furniture

**Living room, bedroom:** fully prepared for furniture and fixing of radiators; walls and floors finished, internal doors mounted.

#### Options:

- There is a possibility of modular development, in a horizontal arrangement
- The home is also available in a simplified, summer version
- There is a possibility of mirror or individual layout