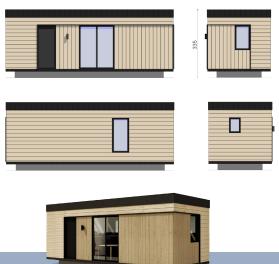

# MOBILE HOME MEVA 1

 $8 \times 3 \text{ m} \mid 24 \text{ m}^2$ 

- All-year-round, delivered complete
- Ready to live immediately after delivery
- Also available in simplified, summer version
- For 4 people bedroom, living room with pullout couch, kitchenette and bathroom
- Solid reinforced steel construction
- Complete plumbing and electrical installation
- Facade from Scandinavian spruce or other materials
- Internal walls finished with modern materials or wood \*
- Turn key packages \*
- Compact terrace and pergola \*
- Roof terrace \*

### STANDARD

External dimensions: 8x3 m

**Construction:** steel construction with wooden elements, OSB board, drawbar and two axles of non-steer wheels \*

**Outer wall:** OSB board, steel profile, PUR foam insulation, wooden slats, windproofing, Scandinavian spruce as standard, other materials for facade \*