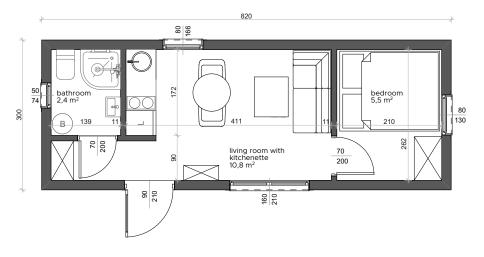

# MOBILE HOME MEVA 1

 $8 \times 3 \text{ m} \mid 24 \text{ m}^2$ 

- All-year-round, delivered complete
- Ready to live immediately after delivery
- Also available in simplified, summer version
- For 4 people bedroom, living room with pullout couch, kitchenette and bathroom
- Solid reinforced steel construction
- Complete plumbing and electrical installation
- Facade from Scandinavian spruce or other materials
- Internal walls finished with modern materials or wood \*
- Turn key packages \*
- Compact terrace and pergola \*
- Roof terrace \*

### STANDARD

External dimensions: 8x3 m

**Construction:** steel construction with wooden elements, OSB board, drawbar and two axles of non-steer wheels \*

**Outer wall:** OSB board, steel profile, PUR foam insulation, wooden slats, windproofing, Scandinavian spruce as standard, other materials for facade \*

**Ceiling:** height 2,25m-2,55m (living room elevated as standard) finished with MDF panels

**Windows:** 5 chambers with one-sided veneer in color, ventilation function in selected windows, balcony window with movable post