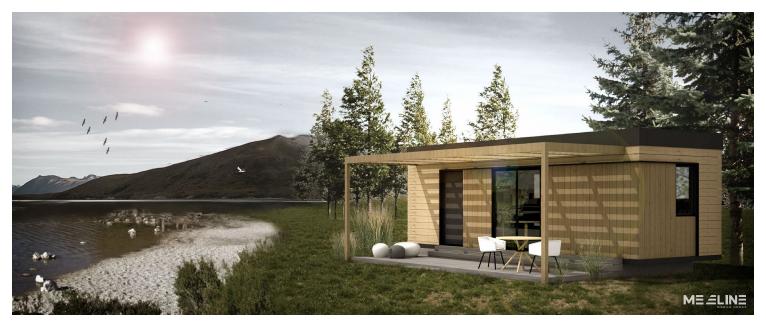

# MOBILE HOME MEVA 1

 $8 \times 3 \text{ m} \mid 24 \text{ m}^2$ 

- All-year-round, delivered complete
- Ready to live immediately after delivery
- Also available in simplified, summer version
- For 4 people bedroom, living room with pullout couch, kitchenette and bathroom
- Solid reinforced steel construction
- Complete plumbing and electrical installation
- Facade from Scandinavian spruce or other materials
- Internal walls finished with modern materials or wood \*
- Turn key packages \*
- Compact terrace and pergola \*
- Roof terrace \*

\* Optional equipment

Meveline homes are fantastic alternatives to wooden and traditional homes. The homes are delivered pre-built and placed directly on the ground without a foundation. Because of the attachable wheels, they can be positioned anywhere. The home's mobility has a huge impact on the use as a temporary structure. Aditionally, after placing the home at its permanent location you can mask the mobility function and aesthetically integrate it into the environment.

Meveline homes are characterized by their stylish design. In the building process we use modern construction and finishing materials. Homes are available in 24m² up to 48m² sizes. Clients can pick the facade, interior finishes, and many additional elements.